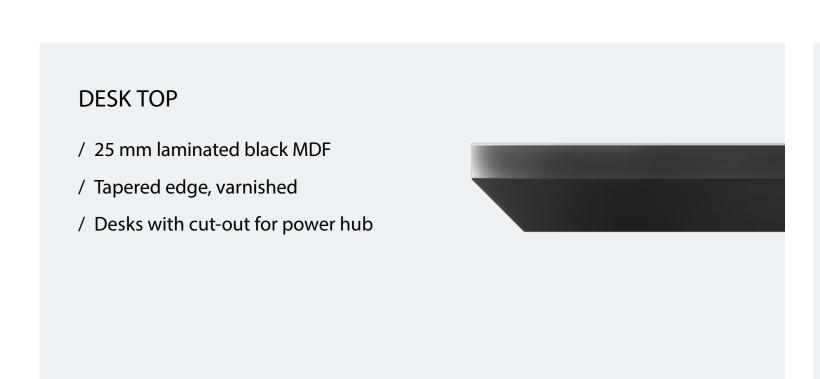

SCANDO Executive Desk / Modesty Panel / Power Dot Built-In Power Outlet







/ Adjustable Feet. Can be adjusted up to 10 mm



### **MODESTY PANEL**

/ 18 mm painted MDF, rounded corners. Black

/ Attached to the desk top with three metal brackets



#### METAL FRAME

/ Fixed length. Metal profile 50 x 25 mm. Powder coated





1800 800 745





SV1L

### METAL



W3 RAL 9003 white, smooth matt



RAL 9005 black, smooth matt

#### MFC



1 **W10003VV White,** Pfleiderer



2 U708 ST9 Light Grey, Egger



7 U12290MP Anthracite, Pfleiderer

# PAINTED MDF



D3 "RAL 9003 white, smooth matt"



D5 RAL 9005 black, smooth matt

## SOLID WOOD



SO Solid Oak, varnished