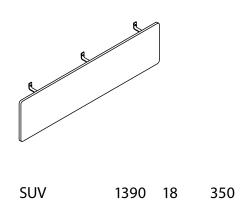

### **MODESTY PANEL**

/ 18 mm painted MDF, rounded corners. Black

/ Attached to the desk top with three metal brackets