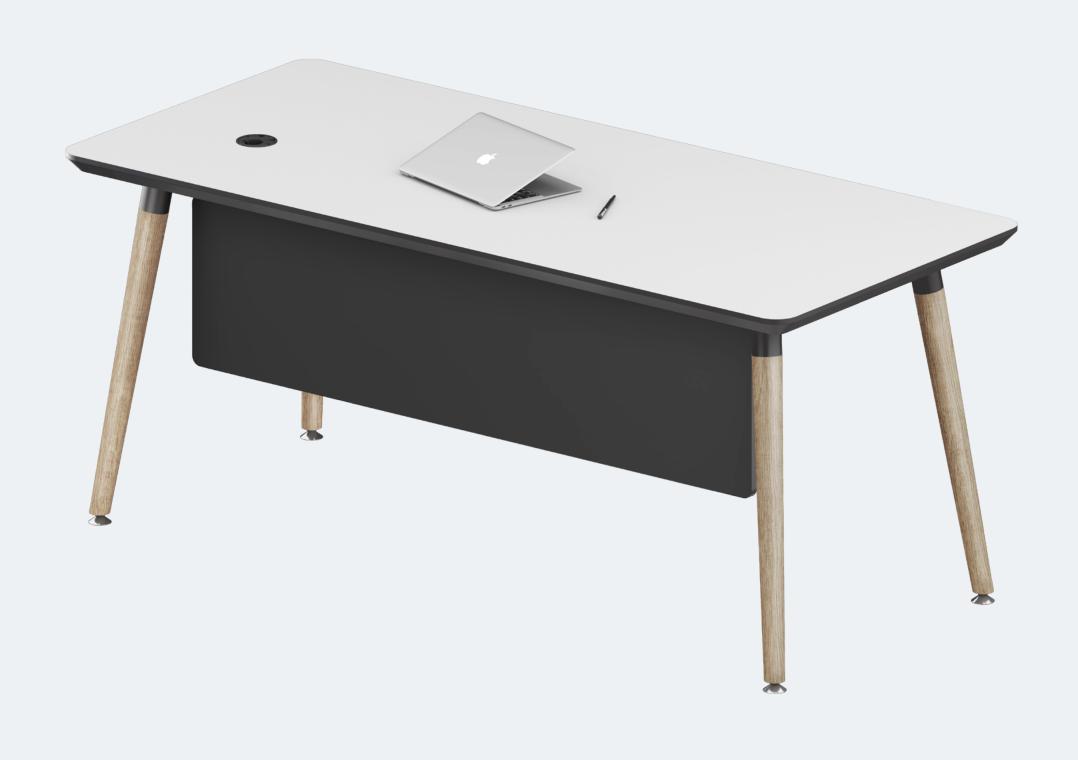

SCANDO Executive Desk / Modesty Panel / Power Dot Built-In Power Outlet

/ Adjustable Feet. Can be adjusted up to 10 mm

### **MODESTY PANEL**

/ 18 mm painted MDF, rounded corners. Black

/ Attached to the desk top with three metal brackets