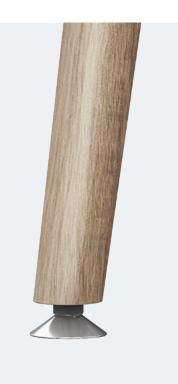

SCANDO Executive Desk / Modesty Panel / Power Dot Built-In Power Outlet

/ Adjustable Feet. Can be adjusted up to 10 mm

## SOLID WOOD

SO Solid Oak, varnished