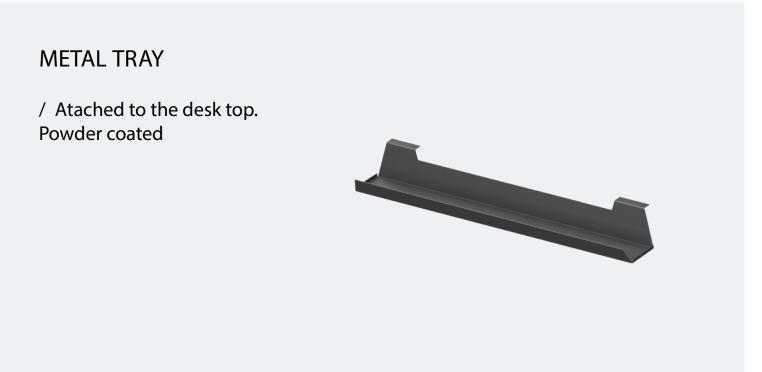

### **MODESTY PANEL**

/ 18 mm painted MDF, rounded corners. Black

/ Attached to the desk top with three metal brackets