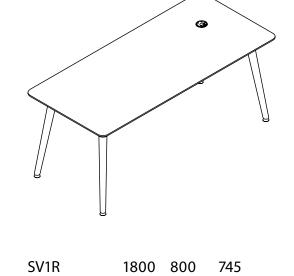

#### METAL FRAME

/ Fixed length. Metal profile 50 x 25 mm. Powder coated

1800 800 745

SV1L