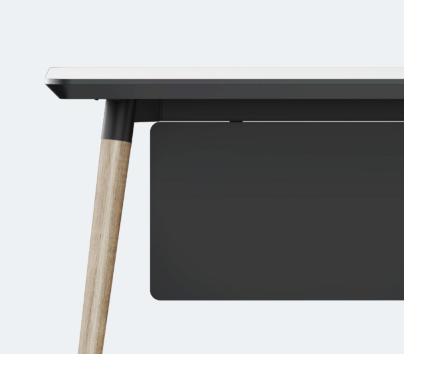

SCANDO Executive Desk / Modesty Panel / Power Dot Built-In Power Outlet

/ Adjustable Feet. Can be adjusted up to 10 mm

### **MODESTY PANEL**

/ 18 mm painted MDF, rounded corners. Black

/ Attached to the desk top with three metal brackets