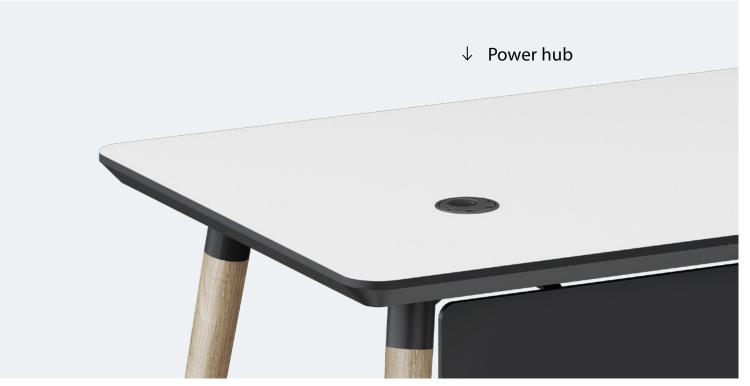

SCANDO Executive Desk / Modesty Panel / Power Dot Built-In Power Outlet

/ Adjustable Feet. Can be adjusted up to 10 mm