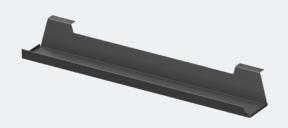

### ERGOLAN

METAL TRAY

/ Atached to the desk top.Powder coated

↑ Single metal tray

↑ Double metal tray

| FS16R | 1600 | 800 | 750 |
|-------|------|-----|-----|
| FS18R | 1800 | 800 | 750 |

| FFP5 | 1460 | 18 | 320 |
|------|------|----|-----|
| FTP5 | 1460 | 22 | 320 |