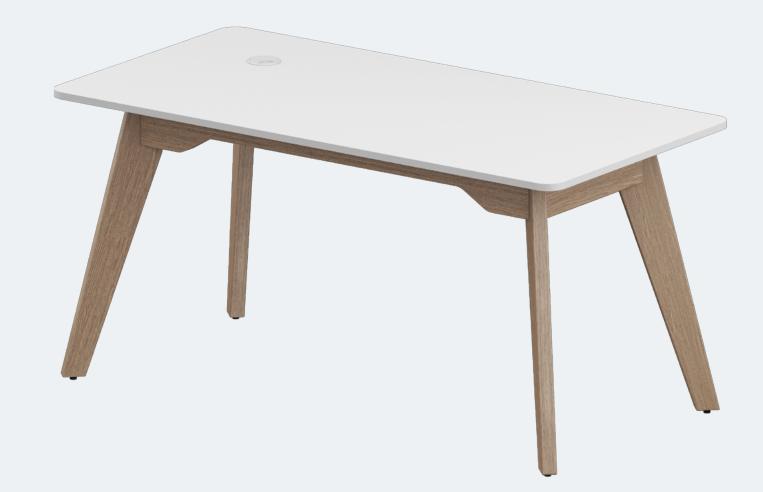

# FOREST SERIES DESKS

The FOREST series is designed for those who enjoy a creative and inspiring working environment or simply work from a home office.

ERGOLAN

FOREST Desk

ERGOLAN

FOREST Benching System (Double) / Natural Oak Veneer Partition

#### DESK TOP

- / 18 mm Melamine Faced Chipboard (MFC) with 2 mm ABS edging
- / Desks with cut-out for power hub
- / Benches with access to cable management

#### LEGS

/ Natural oak wood legs

/ Adjustable feet. Can be adjusted up to 10 mm

# FRAME / Natural oak wood / Metal profile 50x25 mm. Powder coated $Leg \longrightarrow$