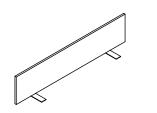

#### SCREEN

- / 19 mm natural oak veneer
- / 18mm chipboard. Thermo-bonded wadding. Fabric
- / Atached to the desk top with two metal brackets