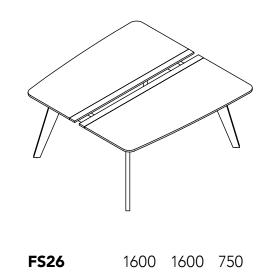

| FFP6 | 1460 | 18 | 320 |
|------|------|----|-----|
| FTP6 | 1460 | 22 | 320 |

ERGOLAN

3240 1600 750 FS46