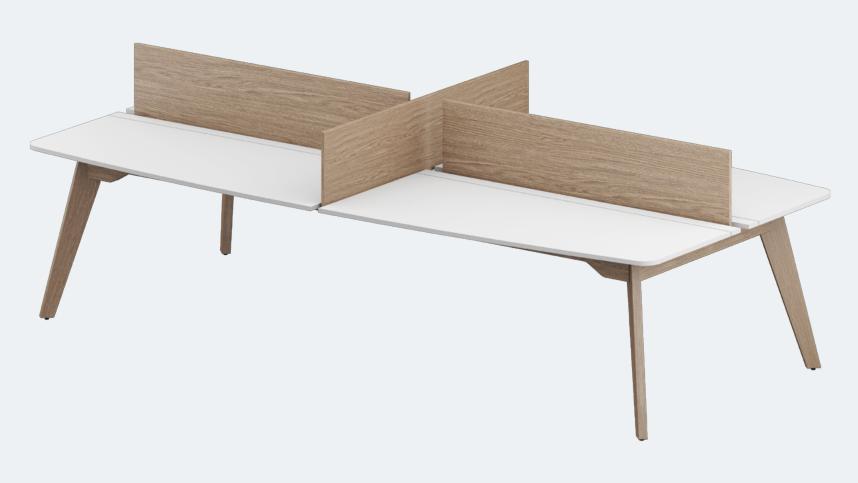

# FOREST SERIES DESKS

The FOREST series is designed for those who enjoy a creative and inspiring working environment or simply work from a home office.

ERGOLAN

FOREST Desk

ERGOLAN

FOREST Benching System (Double) / Natural Oak Veneer Partition

FOREST Benching System (Four Workstations) / Natural Oak Veneer Partition