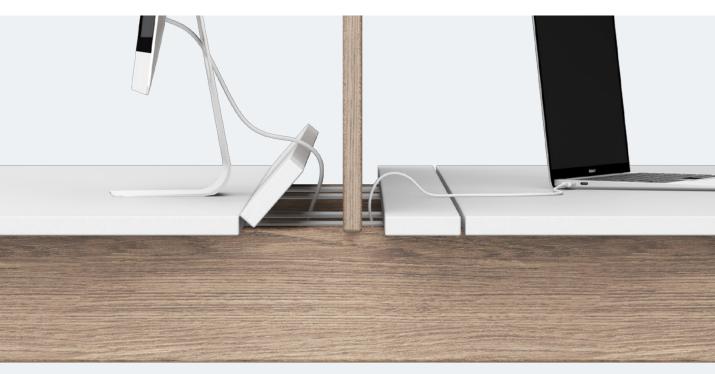

#### DESK TOP

- / 18 mm Melamine Faced Chipboard (MFC) with 2 mm ABS edging
- / Desks with cut-out for power hub
- / Benches with access to cable management