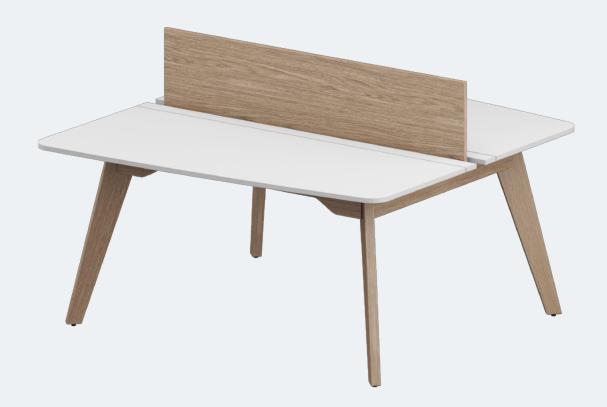

# FOREST SERIES DESKS

The FOREST series is designed for those who enjoy a creative and inspiring working environment or simply work from a home office.

ERGOLAN

FOREST Desk

ERGOLAN

FOREST Benching System (Double) / Natural Oak Veneer Partition

#### SCREEN

- / 19 mm natural oak veneer
- / 18mm chipboard. Thermo-bonded wadding. Fabric
- / Atached to the desk top with two metal brackets