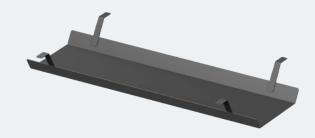

### ERGOLAN

METAL TRAY

/ Atached to the desk top.Powder coated

↑ Single metal tray

↑ Double metal tray

| FS16R | 1600 | 800 | 750 |
|-------|------|-----|-----|
| FS18R | 1800 | 800 | 750 |

| FFP5 | 1460 | 18 | 320 |
|------|------|----|-----|
| FTP5 | 1460 | 22 | 320 |