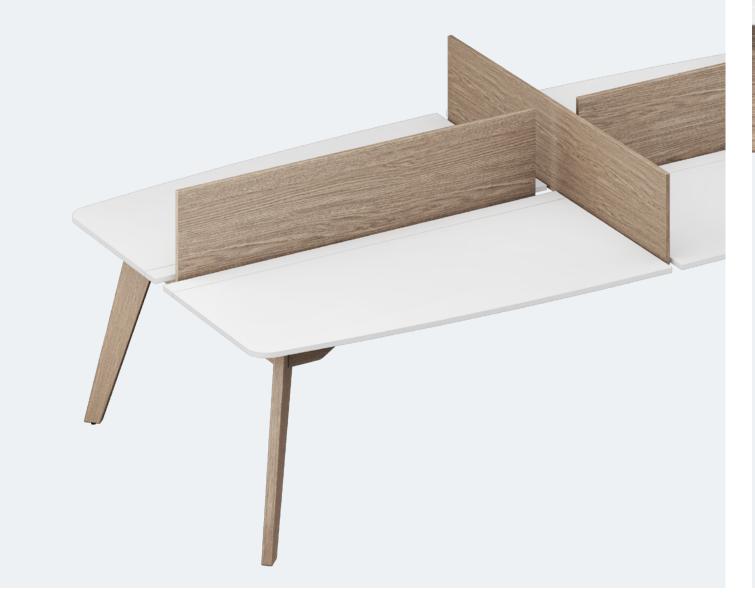

# FOREST SERIES DESKS

The FOREST series is designed for those who enjoy a creative and inspiring working environment or simply work from a home office.

ERGOLAN

FOREST Desk

ERGOLAN

FOREST Benching System (Double) / Natural Oak Veneer Partition

FOREST Benching System (Four Workstations) / Natural Oak Veneer Partition

#### SCREEN

- / 19 mm natural oak veneer
- / 18mm chipboard. Thermo-bonded wadding. Fabric
- / Atached to the desk top with two metal brackets