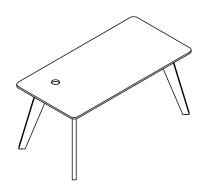

### ERGOLAN

METAL TRAY

/ Atached to the desk top.Powder coated

↑ Single metal tray

↑ Double metal tray

| FS16R | 1600 | 800 | 750 |
|-------|------|-----|-----|
| FS18R | 1800 | 800 | 750 |

| FFP5 | 1460 | 18 | 320 |
|------|------|----|-----|
| FTP5 | 1460 | 22 | 320 |