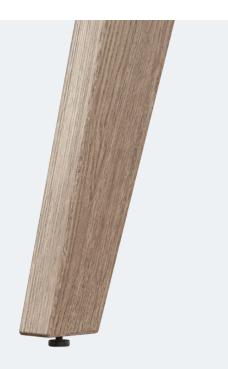

#### LEGS

/ Natural oak wood legs

/ Adjustable feet. Can be adjusted up to 10 mm

# FRAME / Natural oak wood / Metal profile 50x25 mm. Powder coated $Leg \longrightarrow$