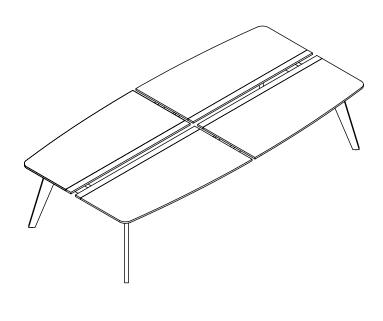

#### DESK TOP

- / 18 mm Melamine Faced Chipboard (MFC) with 2 mm ABS edging
- / Desks with cut-out for power hub
- / Benches with access to cable management

#### LEGS

/ Natural oak wood legs

/ Adjustable feet. Can be adjusted up to 10 mm

# FRAME / Natural oak wood / Metal profile 50x25 mm. Powder coated $Leg \longrightarrow$