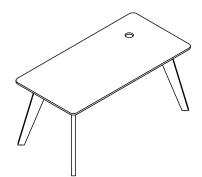

# FOREST SERIES DESKS

The FOREST series is designed for those who enjoy a creative and inspiring working environment or simply work from a home office.

ERGOLAN

FOREST Desk

ERGOLAN

FOREST Benching System (Double) / Natural Oak Veneer Partition